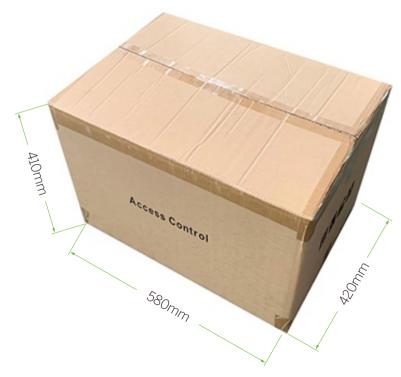

unlock duration adjusting but! on with time range 0-10s.

It is deployed with unlock but! on that can unlock directly.

It has auto protection fuse and power switch.

Optional built-in 12V 7AH rechargeable battery.

Adjustable output voltage at range 11-14V.

It gives stable voltage output, which provides stable work condition for electronic.

Dual +12V output

It has auto protection, built-in fuse.

But the outer batteries.

### Specifications

| Input Voltage  | AC110-240V       | Input Frequency | 50Hz-60Hz |
|----------------|------------------|-----------------|-----------|
| Output Voltage | DC9V-16V         | Output Current  | 5A        |
| Dimension      | 371 x 266 x 66mm | Weight          | 2.04kg    |

# Dimensions(mm)





### Carton Size

Packing: 10pcs/carton

Weight: 23KG