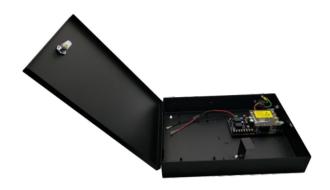

It has auto protection fuse and power switch.

Optional built-in 12V 7AH rechargeable battery.

Adjustable output voltage at range 11-14V.

It gives stable voltage output, which provides stable work condition for electronic.

Dual +12V output

It has auto protection, built-in fuse.

But the outer batteries.