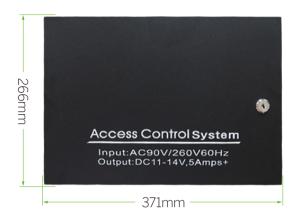

### Specifications

| Input Voltage  | AC110-240V       | Input Frequency | 50Hz-60Hz |
|----------------|------------------|-----------------|-----------|
| Output Voltage | DC9V-16V         | Output Current  | 5A        |
| Dimension      | 371 x 266 x 66mm | Weight          | 2.04kg    |

# Dimensions(mm)