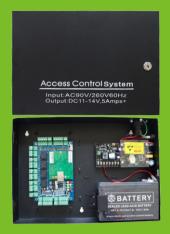

## Power Supply for Access Control Board

PS-6653B

#### General introduction

Bemade of superior components with international hi-tech; Quality guaranteed

#### Non-include batteries

With NC/NO output it can be used for all kinds of electric lockers.

It has time prolongation control circuit unlock duration adjusting but! on with time range 0-10s.

It is deployed with unlock but! on that can unlock directly.

It has auto protection fuse and power switch.

Optional built-in 12V 7AH rechargeable battery.

Adjustable output voltage at range 11-14V.

It gives stable voltage output, which provides stable work condition for electronic.